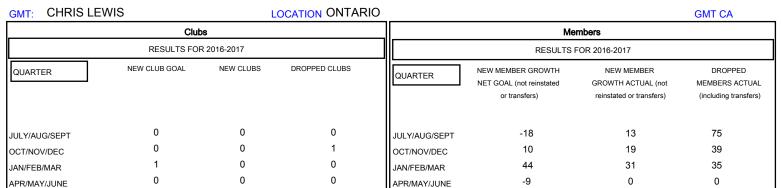

## MONTHLY MEMBERSHIP PROGRESS REPORT

## District A 3

Results as of: 3/31/2017







| DROPPED CLUBS: 1  DROPPED MEMBERS |     | 27 CLUBS OF 51 ADDED 1 OR MORE NEW MEMBERS | GENDER DISTR<br>MALE<br>FEMALE     | 835 (64.48%)<br>460 (35.52%) |     |
|-----------------------------------|-----|--------------------------------------------|------------------------------------|------------------------------|-----|
| DECEASED                          | 15  | CLICK HERE FOR CUMULATIVE  MEMBERSHIP DATA | TOTAL FAMILY UNIT MEMBERS          |                              | 336 |
| CLUB CANCELLED                    | 4   |                                            | FAMILY MEMBERS PAYING HALF 17 DUES |                              | 470 |
| OTHER                             | 130 |                                            |                                    |