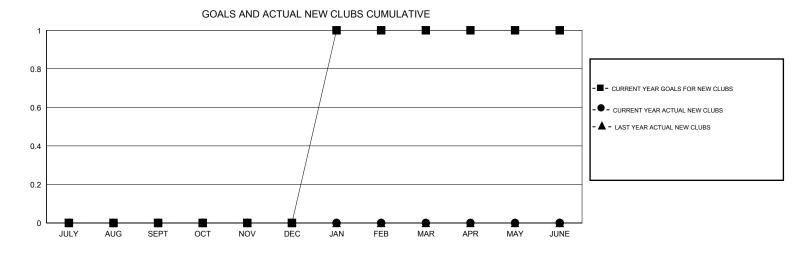

## MONTHLY MEMBERSHIP PROGRESS REPORT

## District A 3

Results as of: 3/31/2017







| DROPPED CLUBS: 1  DROPPED MEMBERS |     | 27 CLUBS OF 51 ADDED 1 OR MORE NEW MEMBERS | GENDER DISTR<br>MALE<br>FEMALE     | 835 (64.48%)<br>460 (35.52%) |     |
|-----------------------------------|-----|--------------------------------------------|------------------------------------|------------------------------|-----|
| DECEASED                          | 15  | CLICK HERE FOR CUMULATIVE  MEMBERSHIP DATA | TOTAL FAMILY UNIT MEMBERS          |                              | 336 |
| CLUB CANCELLED                    | 4   |                                            | FAMILY MEMBERS PAYING HALF 17 DUES |                              | 470 |
| OTHER                             | 130 |                                            |                                    |