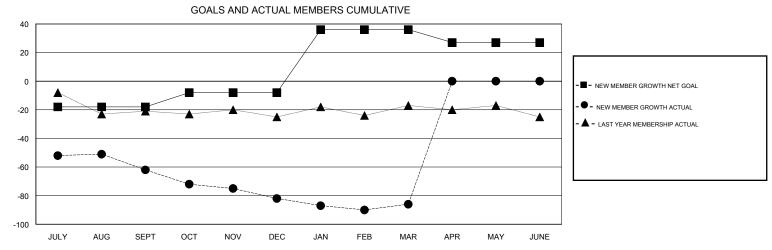

## MONTHLY MEMBERSHIP PROGRESS REPORT

## District A 3

Results as of: 3/31/2017







| DROPPED CLUBS: 1  DROPPED MEMBERS |     | 27 CLUBS OF 51 ADDED 1 OR MORE NEW MEMBERS | GENDER DISTR<br>MALE<br>FEMALE     | 835 (64.48%)<br>460 (35.52%) |     |
|-----------------------------------|-----|--------------------------------------------|------------------------------------|------------------------------|-----|
| DECEASED                          | 15  | CLICK HERE FOR CUMULATIVE  MEMBERSHIP DATA | TOTAL FAMILY UNIT MEMBERS          |                              | 336 |
| CLUB CANCELLED                    | 4   |                                            | FAMILY MEMBERS PAYING HALF 17 DUES |                              | 470 |
| OTHER                             | 130 |                                            |                                    |